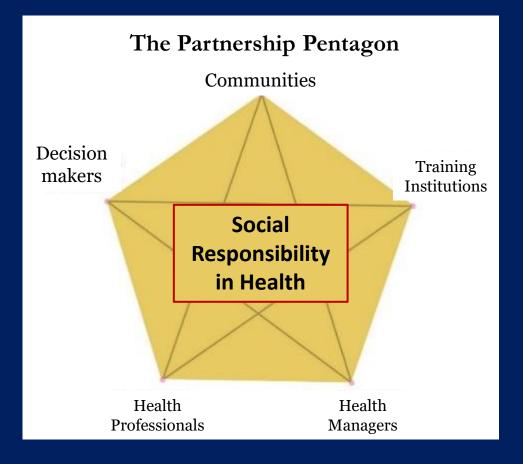

## 5 Le pentagone du partenariat: Les 5 acteurs de santé

- \* Pouvoirs publics
- \* Organismes et structures de santé
- \* Institutions académiques et écoles
- \* Professionnels de santé
- \* Société civile

#### **5** The pentagram : partnership with 5 key actors

- \* Public authorities
- \* Health organizations
- \* Academic institutions and schools
- \* Health Professionnals and associates
- \* Civil society