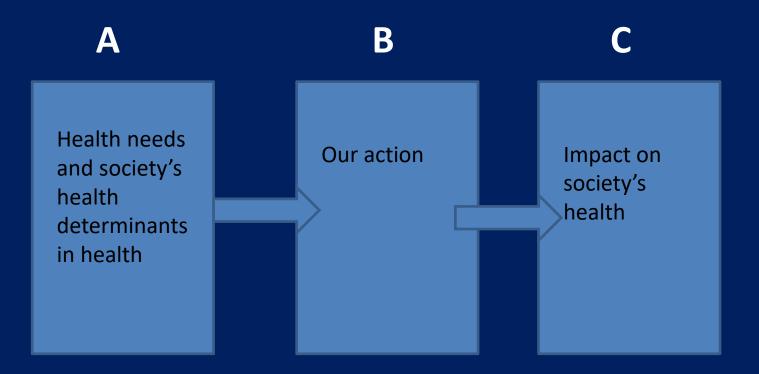

### **3-4-5**: la Responsabilité Sociale en Santé

3 pieds du tabouret - 4 coins de cadre - 5 points du pentagone

**3** Le tabouret : La stratégie de la RS en 3 temps

- \* Identifier besoins et déterminants de santé de la société
- \* Se transformer pour mieux répondre à ces besoins et déterminants
- \* Suivre l'action entreprise jusqu'à impacter la société.

#### **3** The stool : The 3 tiers of Social Accountability strategy

- \* Identying health needs and determinants in society
- \* Adapting and transforming for a better response
- \* Following up to ensure greater impact on society